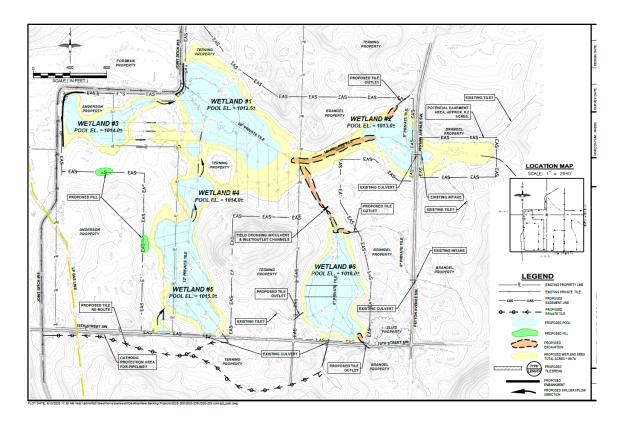

Rd 6 & Cty Rd 35

• Total Project Cost: \$32,622.90

• CWF 2020 Capacity: \$12,987.78

• Landowner: \$8,271.86

• CWF FY 17 Gully: 8,156.61

North Fork 1W1P: \$3,206.65





Craig Brose

County Ditch 10 Pond

• Total Project Cost: \$490,300.00

• Benefited Landowners: \$203,000.00

• CWF Grant: \$195,000.00

• Disaster Relief Assistance Program: \$42,800.00

• North Fork 1W1P: \$39,000.00





Walt & Bonnie Lee

Rain Garden

Total Project Costs: \$26,000.00

Landowner: \$25,000.00

SWCD Local Cost-Share: \$1,000.00





Lee Titrud

JD 15

• **Total Project Cost:** \$12,170.83

• CWF Grant: \$9,128.12

• Benefited Landowners: \$3,042.71





Shawn Anderson

JD 15

• Total Project Cost: \$8,913.25

• CWF Grant: \$6,684.94

• Benefited Landowners: \$2,228.31











Soil Health













# Wetland Banking Credits









2020 Lake Issues