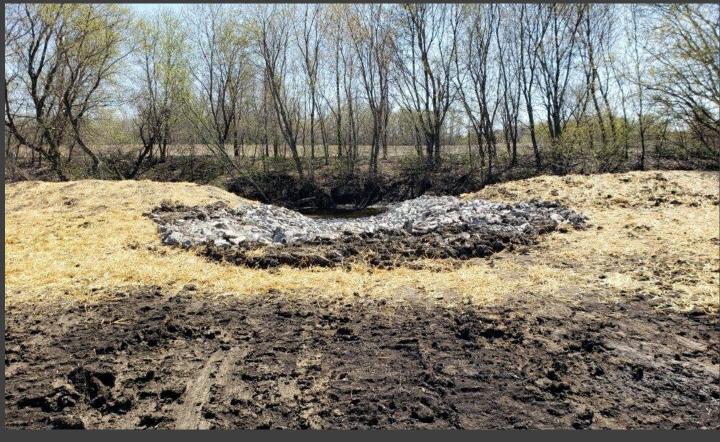

• CWF FY 17 Gully: 8,156.61

North Fork 1W1P: \$3,206.65

Craig Brose

County Ditch 10 Pond

• Total Project Cost: \$490,300.00

• Benefited Landowners: \$203,000.00

• CWF Grant: \$195,000.00

• Disaster Relief Assistance Program: \$42,800.00