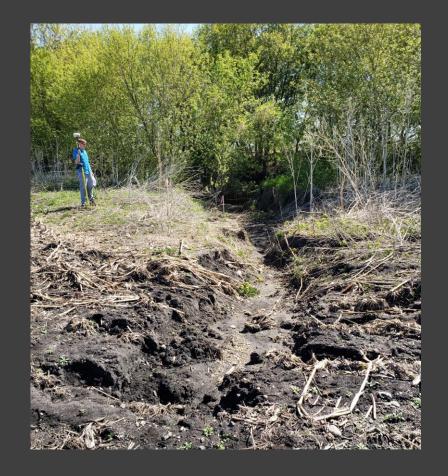

• CWF FY 17 Gully: 8,156.61

North Fork 1W1P: \$3,206.65

Craig Brose

County Ditch 10 Pond

• Total Project Cost: \$490,300.00

• Benefited Landowners: \$203,000.00

• CWF Grant: \$195,000.00

• Disaster Relief Assistance Program: \$42,800.00