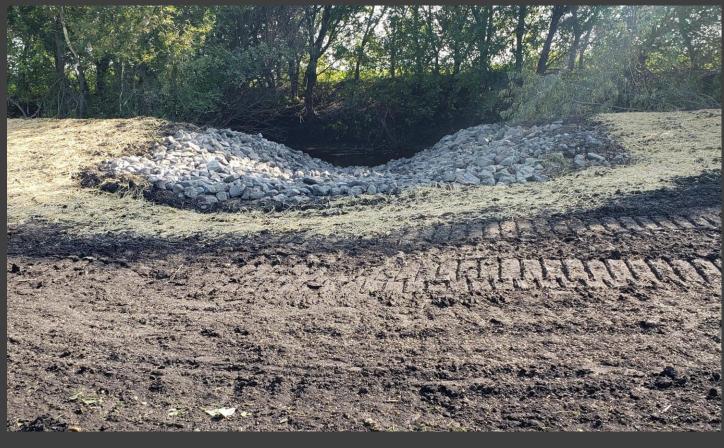

• CWF FY 17 Gully: 8,156.61

North Fork 1W1P: \$3,206.65

Craig Brose

County Ditch 10 Pond

• Total Project Cost: \$490,300.00

• Benefited Landowners: \$203,000.00

• CWF Grant: \$195,000.00

• Disaster Relief Assistance Program: \$42,800.00