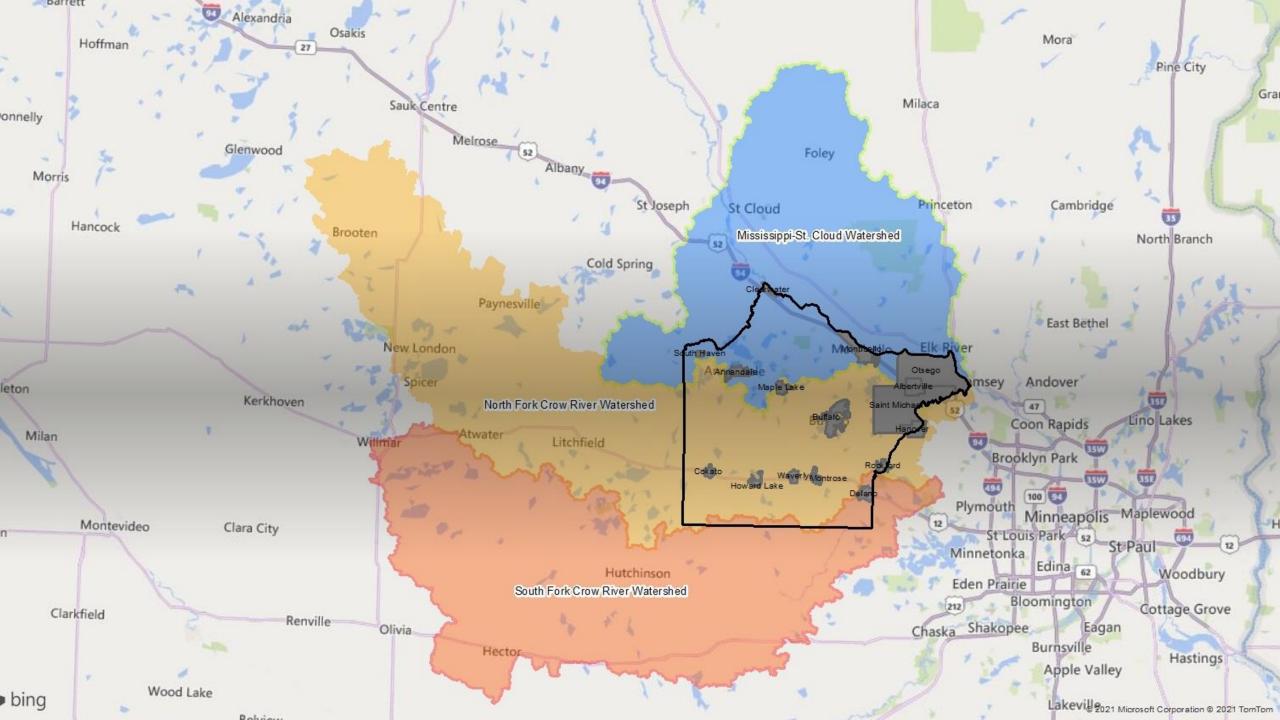

CWF 2020 Capacity: \$12,987.78

• Landowner: \$8,271.86

• CWF FY 17 Gully: 8,156.61

North Fork 1W1P: \$3,206.65





Craig Brose

County Ditch 10 Pond

• Total Project Cost: \$490,300.00

• Benefited Landowners: \$203,000.00

• CWF Grant: \$195,000.00

• Disaster Relief Assistance Program: \$42,800.00

• North Fork 1W1P: \$39,000.00





Walt & Bonnie Lee

Rain Garden

Total Project Costs: \$26,000.00

Landowner: \$25,000.00

SWCD Local Cost-Share: \$1,000.00





Lee Titrud

JD 15

• **Total Project Cost:** \$12,170.83

• CWF Grant: \$9,128.12

• Benefited Landowners: \$3,042.71





Shawn Anderson

JD 15

• Total Project Cost: \$8,913.25

• CWF Grant: \$6,684.94

• Benefited Landowners: \$2,228.31











Soil Health













# Wetland Banking Credits









2020 Lake Issues