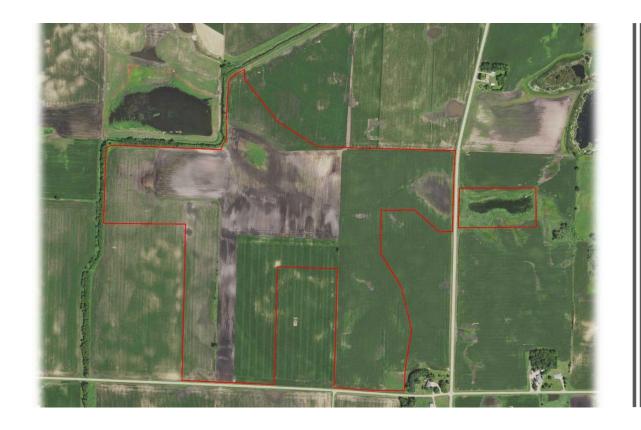

y Rd 6 & Cty Rd 35

• Total Project Cost: \$32,622.90

• CWF 2020 Capacity: \$12,987.78

• Landowner: \$8,271.86

• CWF FY 17 Gully: 8,156.61

North Fork 1W1P: \$3,206.65





Craig Brose

County Ditch 10 Pond

• Total Project Cost: \$490,300.00

• Benefited Landowners: \$203,000.00

• CWF Grant: \$195,000.00

• Disaster Relief Assistance Program: \$42,800.00

• North Fork 1W1P: \$39,000.00





Walt & Bonnie Lee

Rain Garden

Total Project Costs: \$26,000.00

Landowner: \$25,000.00

SWCD Local Cost-Share: \$1,000.00





Lee Titrud

JD 15

• **Total Project Cost:** \$12,170.83

• CWF Grant: \$9,128.12

• Benefited Landowners: \$3,042.71





Shawn Anderson

JD 15

• Total Project Cost: \$8,913.25

• CWF Grant: \$6,684.94

• Benefited Landowners: \$2,228.31











Soil Health













# Wetland Banking Credits









2020 Lake Issues