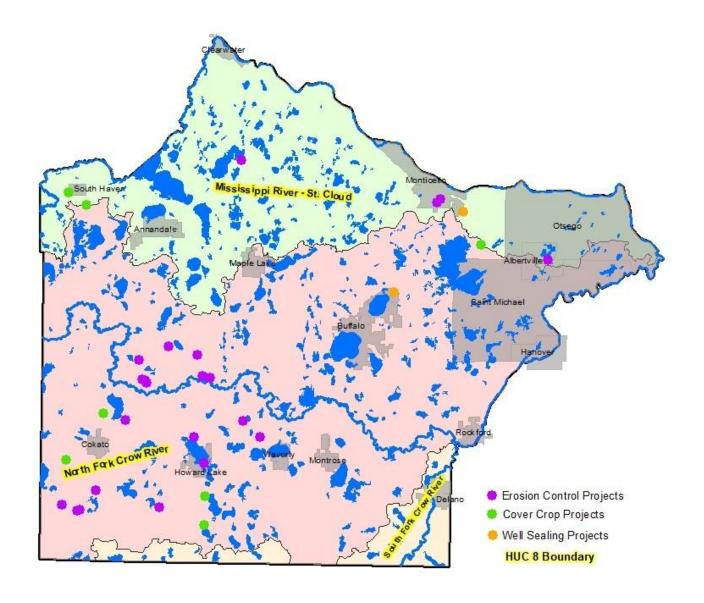

### **Total Projects**

✓ Water & Sediment Control Basins: 50

✓ Grade Stabilization Structures: 6

✓ Sediment Basin: 1

✓ Grassed Waterway: 1

✓ Rain Garden: 1

✓ Shoreline Stabilization: 1

✓ Critical Area Planting: 1 (3 acres)

✓ Well Closures: 2

✓ Cover Crops: 5 contracts (283 acres)

Total Project Funds: 1,109,505.10

### **Leveraged Project Funding**

• Local: \$310,324.71

• State Leveraged Funding: \$589,327.33

Federal Leveraged Funding: \$209,853.06

#### **Total Reductions**

• Sediment (T/yr.) 1,026.2

• Soil Loss (T/yr.) 1,149.31

• Phosphorus (lbs./yr.) 1,119.58

Craig Gruenhagen

Howard Lake

Total Project Cost: \$42,151.99

• North Fork 1W1P: \$18,000.00