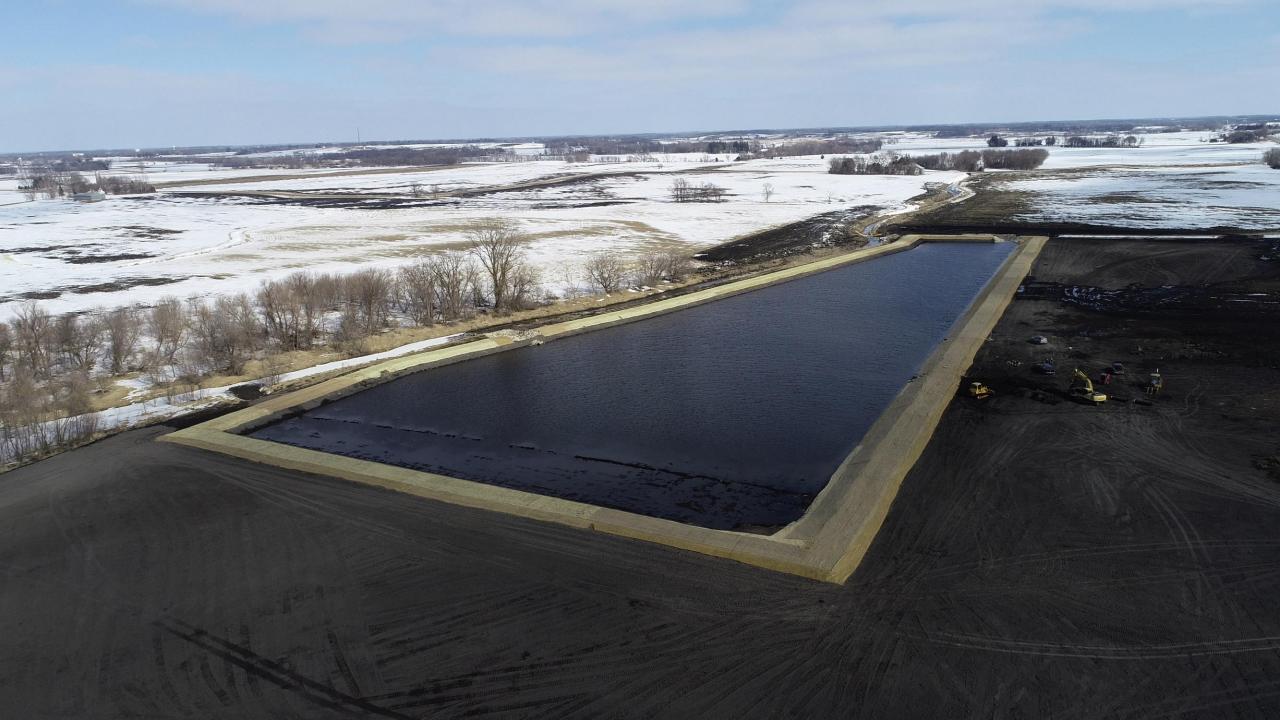

• CWF FY 17 Gully: 8,156.61

North Fork 1W1P: \$3,206.65

Craig Brose

County Ditch 10 Pond

• Total Project Cost: \$490,300.00

• Benefited Landowners: \$203,000.00

• CWF Grant: \$195,000.00

• Disaster Relief Assistance Program: \$42,800.00