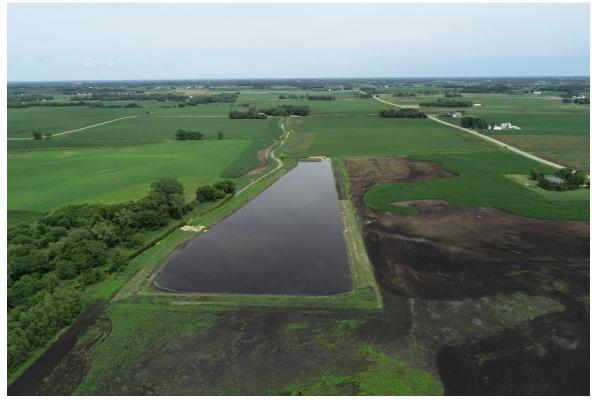

• CWF FY 17 Gully: 8,156.61

North Fork 1W1P: \$3,206.65

Craig Brose

County Ditch 10 Pond

• Total Project Cost: \$490,300.00

• Benefited Landowners: \$203,000.00

• CWF Grant: \$195,000.00

• Disaster Relief Assistance Program: \$42,800.00