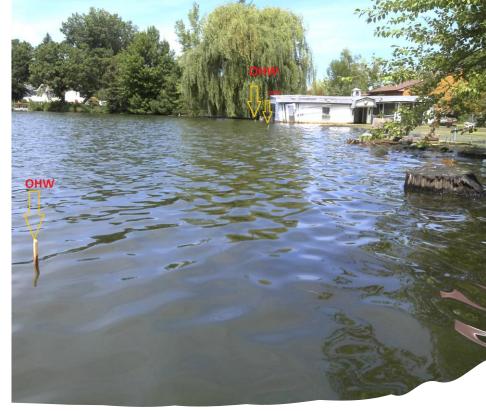

Cost: \$32,622.90

• CWF 2020 Capacity: \$12,987.78

• Landowner: \$8,271.86

• CWF FY 17 Gully: 8,156.61

North Fork 1W1P: \$3,206.65





Craig Brose

County Ditch 10 Pond

• Total Project Cost: \$490,300.00

• Benefited Landowners: \$203,000.00

• CWF Grant: \$195,000.00

• Disaster Relief Assistance Program: \$42,800.00

• North Fork 1W1P: \$39,000.00





Walt & Bonnie Lee

Rain Garden

Total Project Costs: \$26,000.00

Landowner: \$25,000.00

SWCD Local Cost-Share: \$1,000.00





Lee Titrud

JD 15

• **Total Project Cost:** \$12,170.83

• CWF Grant: \$9,128.12

• Benefited Landowners: \$3,042.71





Shawn Anderson

JD 15

• Total Project Cost: \$8,913.25

• CWF Grant: \$6,684.94

• Benefited Landowners: \$2,228.31











Soil Health













# Wetland Banking Credits









2020 Lake Issues